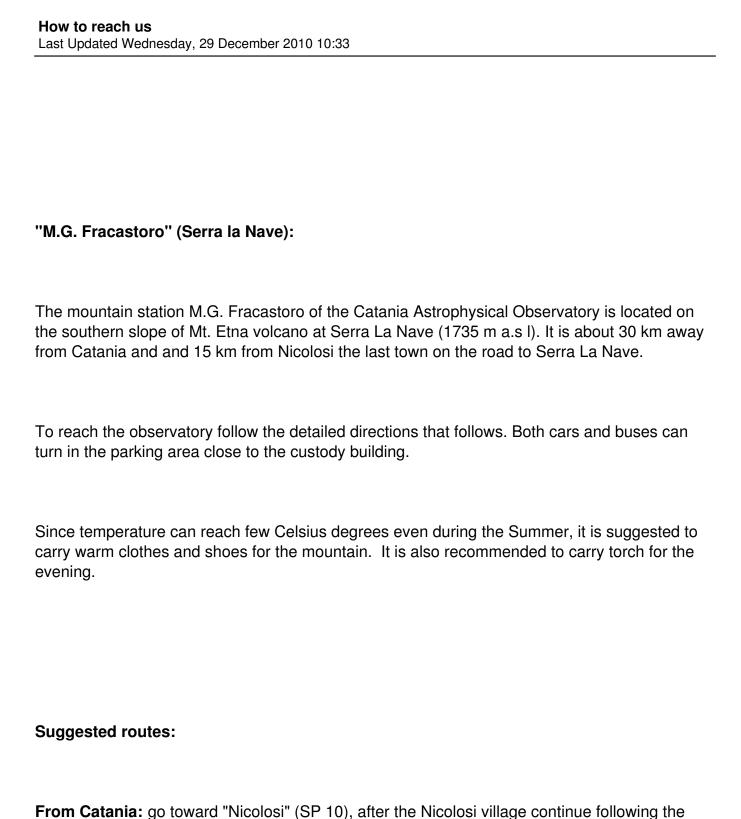

Catania - M.G. Fracastoro Observatory: 35 km - Estimated arrival time 1h 10m.

road SP 92 toward Etna.

**From Messina:** at the end of the highway continue following directions "tangenziale di Catania" toward Soud, take "Gravina - Etna" exit and follow toward "Nicolosi - Etna" (SP 10), after the Nicolosi village continue following the road SP 92 toward Etna.

**From Siracusa o Enna**: once arrived close to Catania take "tangenziale di Catania" toward Nord, then take "Gravina - Etna" exit and follow toward "Nicolosi - Etna" (SP 10), after the Nicolosi village continue following the road SP 92 toward Etna.