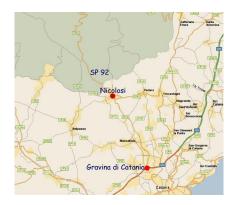

Distraction of the Chile and t

Once here turn left carefully as directed!

maters on the right you'll see the Observatory entrance road (see next

Both Class stradictory sent reach the containe in diseast and the contained by the containe